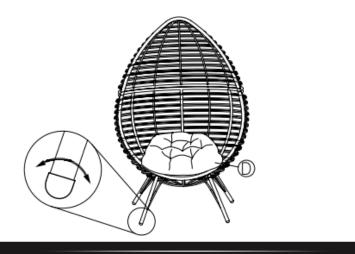

PLEASE KINDLY NOTE THAT AFTER ASSEMBLED. THEN TIGHTEN ALL THE SCREWS!

IF YOU FELL IT'S HARD TO SCREW IN, PLEASE TAKE BACK A UTTLE, THEN TRY AGAIN!

Step 1:

Step 2:

Step 3: