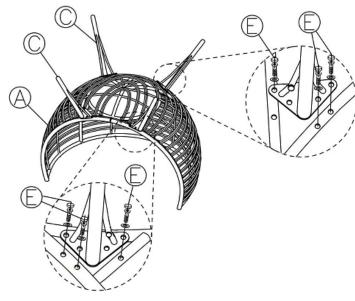

| 1PC   | Н  | 0       | 4PCS |
| С  | Ĭ                                         | 4PCS  | 1  | _       | 1PC  |
| D  | <b>A</b>                                  | 1PC   |    |         |      |
| E  | A. S. | 12PCS |    |         |      |
| F  | 1                                         | 4PCS  |    |         |      |

PLEASE KINDLY NOTE THAT AFTER ASSEMBLED. THEN TIGHTEN ALL THE SCREWS!

IF YOU FELL IT'S HARD TO SCREW IN, PLEASE TAKE BACK A UTTLE, THEN TRY AGAIN!

## 1024-408 Assembly Instruction

Thank you for purchasing this quality product. Be sure to check all the packing material carefully for smart parts, which may have come loose inside the carton during shippment. Count all the parts and hardware, compare with the parts list below to be sure all the parts are present.

Step 1:



Step 2:



Step 3: