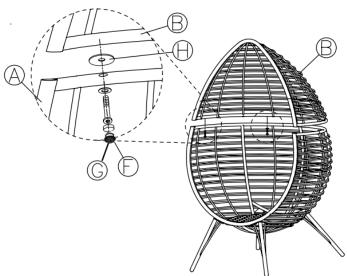

Н  | 0       | 4PCS |
| С  | Ĭ                                         | 4PCS  | 1  | _       | 1PC  |
| D  | <b>A</b>                                  | 1PC   |    |         |      |
| E  | A. S. | 12PCS |    |         |      |
| F  | 1                                         | 4PCS  |    |         |      |

PLEASE KINDLY NOTE THAT AFTER ASSEMBLED. THEN TIGHTEN ALL THE SCREWS!

IF YOU FELL IT'S HARD TO SCREW IN, PLEASE TAKE BACK A UTTLE, THEN TRY AGAIN!

## 1024-408 Assembly Instruction

Thank you for purchasing this quality product. Be sure to check all the packing material carefully for smart parts, which may have come loose inside the carton during shippment. Count all the parts and hardware, compare with the parts list below to be sure all the parts are present.

Step 1:



Step 2:



Step 3: