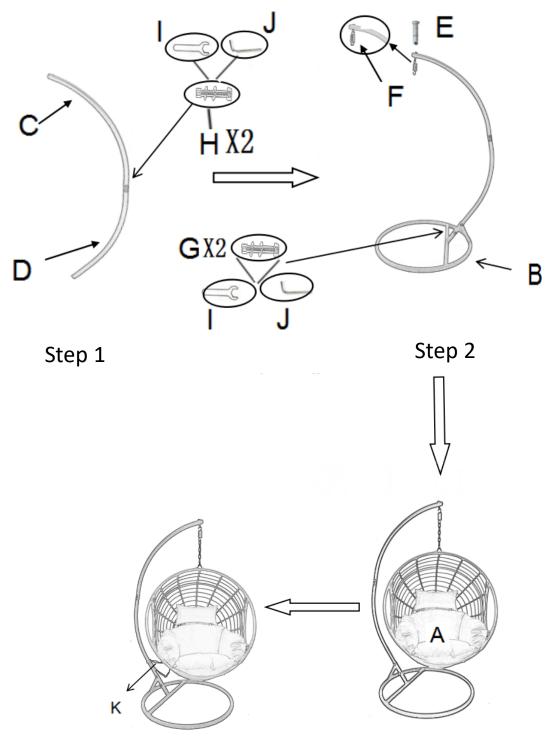

#### 9550-408 VIGA HANGING CHAIR Round ASSEMBLE INSTRUCTION

1SET=1PC BASKET+ 2PC CURVED RODS+1PC FRAME+1PC CUSION+1PC HARDWARE PACK

| NO | Picture    | Qty | NO | Picture | QTY              |
|----|------------|-----|----|---------|------------------|
| Α  | $\bigcirc$ | 1PC | G  |         | 2PCS(M<br>10*60) |
| В  |            | 1PC | н  |         | 2PCS(M<br>10*55) |
| С  |            | 1PC | I  | 5       | 1PC              |
| D  | $\bigcirc$ | 1PC | 1  |         | 1PC              |
| E  | 0          | 1PC | К  |         | 1PC              |
| F  | din        | 1PC |    |         |                  |

PLEASE KINDLY NOTE THAT AFTER ASSEMBLED. THEN TIGHTEN ALL THE SCREWS! IF YOU FELL IT'S HARD TO SCREW IN, PLEASE TAKE BACK A UTTLE, THEN TRY AGAIN!

Step 3

VEN

Step 4

TURE DESIGN

HOME & INTERIOR