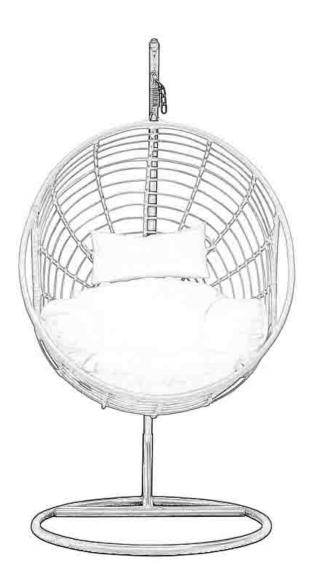

#### 9550-408 VIGA HANGING CHAIR Round ASSEMBLE INSTRUCTION

1SET=1PC BASKET+ 2PC CURVED RODS+1PC FRAME+1PC CUSION+1PC HARDWARE PACK

| NO | Picture    | Qty | NO | Picture | QTY              |
|----|------------|-----|----|---------|------------------|
| Α  | $\bigcirc$ | 1PC | G  |         | 2PCS(M<br>10*60) |
| В  |            | 1PC | н  |         | 2PCS(M<br>10*55) |
| С  |            | 1PC | I  | 5       | 1PC              |
| D  | $\bigcirc$ | 1PC | 1  |         | 1PC              |
| E  | 0          | 1PC | К  |         | 1PC              |
| F  | din        | 1PC |    |         |                  |